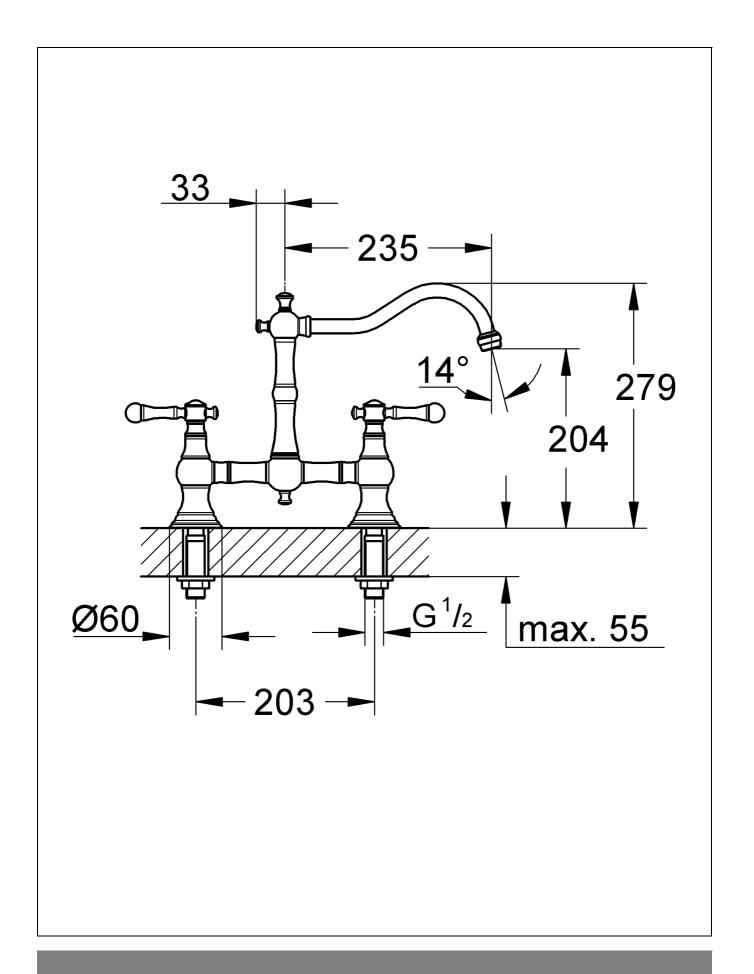

# Bridgeford

**Design & Quality Engineering GROHE Germany** 





Please pass these instructions on to the end user of the fitting!









# **English**

## **Application**

Operation is possible in conjunction with:

- Pressurized storage heaters
- Thermally controlled instantaneous heaters
- Hydraulically controlled instantaneous heaters

Operation with low-pressure storage heaters (displacement water heaters) is not possible.

### **Specifications**

· Minimum flow pressure

0.4 bar

· Maximum operating pressure

10 bar

· Test pressure

16 bar

If static pressure is greater than 5 bar, fit pressure reducer. Avoid major pressure differences between cold and hot water

• Flow rate at 0.4 bar flow pressure with flow straightener: approx. 9 I/min

Temperature

- Hot water inlet (maximum):

80 °C

- Recommended (energy saving):

· Water connection

##