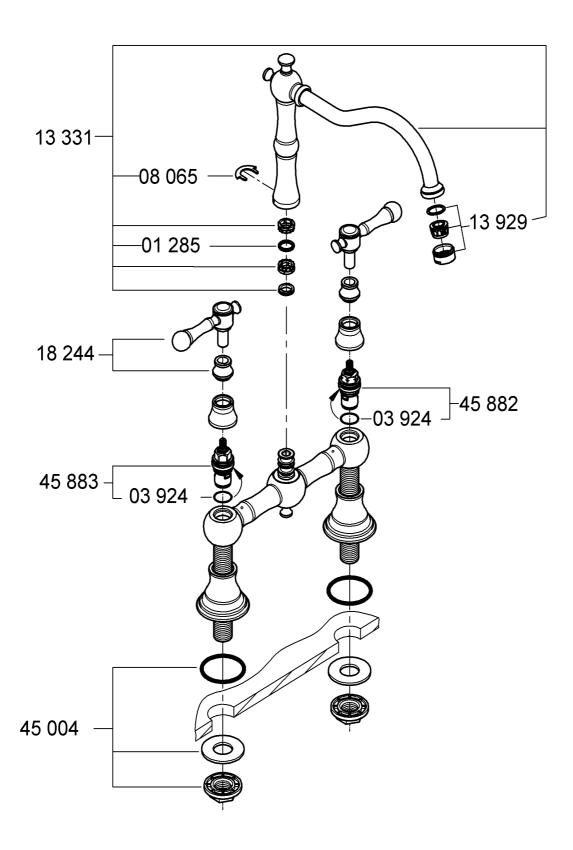

Observe the different replacement part numbers of the 60 °C cartridges, see page 2.

cold - right II. Flow straightener, see page 2.

hot - left Unscrew and clean flow straightener (13 929).

Replacement parts, see page 2 ( \* = special accessories).