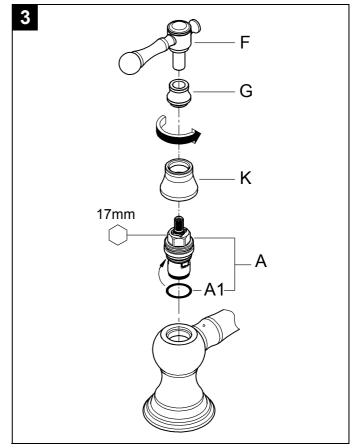

# Flush piping system prior and after installation of fitting thoroughly (Consider EN 806)!

Mount faucet on basin, see figs. [1] and [2].

- Valve with a groove on the top edge of the cartridge (A) and in addition marked with COLD should be mounted on the right (cold water) side, see fig. [1].
- Valve without a groove on the top edge of the cartridge (A) and in addition marked with HOT should be mounted on the left (hot water) side.
- 1. Push on escutcheon (B), see fig. [1].
- 2. Place seal (C) on basin and insert faucet through the holes of the basin.
- 3. Push on washer (D) from below.
- 4. Screw on counter nut (E) and tighten with an 27mm openended wrench.
- 5. Close the cartridges (clockwise for the hot side and counterclockwise for the cold side).
- Push on lever (F).
- 7. Screw the brass nut (G) into the cap until tight.

# Shut off cold and hot water supply!

- I. Ceramic cartridge, see fig. [3].
- 1. Unscrew brass nut (G) and pull off lever (F).
- 2. Unscrew cap (K).
- 3. Unscrew ceramic cartridge (A) using a 17mm wrench.
- 4. Change complete ceramic cartridge (A) or O-ring (A1).

Observe the different replacement part numbers of the 60 °C cartridges, see page 2.

cold - right II. Flow straightener, see page 2.

hot - left Unscrew and clean flow straightener (13 929).

Replacement parts, see page 2 ( \* = special accessories).