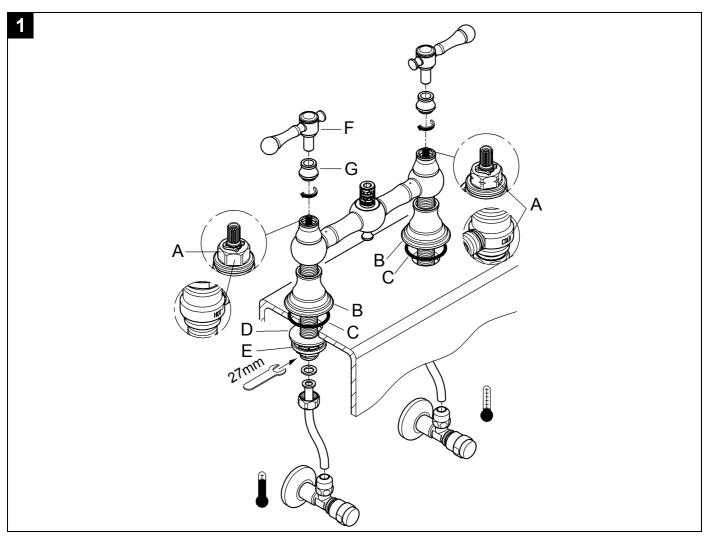

# Flush piping system prior and after installation of fitting thoroughly (Consider EN 806)!

Mount faucet on basin, see figs. [1] and [2].

- Valve with a groove on the top edge of the cartridge (A) and in addition marked with COLD should be mounted on the right (cold water) side, see fig. [1].
- Valve without a groove on the top edge of the cartridge (A) and in addition marked with HOT should be mounted on the left (hot water) side.
- 1. Push on escutcheon (B), see fig. [1].
- 2. Place seal (C) on basin and insert faucet through the holes of the basin.
- 3. Push on washer (D) from below.
- 4. Screw on counter nut (E) and tighten with an 27mm openended wrench.
- 5. Close the cartridges (clockwise for the hot side and counterclockwise for the cold side).
- Push on lever (F).
- 7. Screw the brass nut (G) into the cap until tight.

# Hand tighten only!

It is recommended that the lever (N) be installed so they point away from the spout when in the off position.

8. Insert swivel spout (H) and secure with clip (J), see fig. [2].

#### Connect faucet, see fig. [1].

For this purpose the supply must be connected to the angle stops (or other supply points).

The cold water supply should be connected on the right, the hot water supply on the left side.