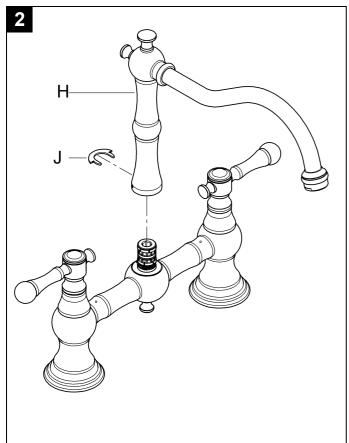

# Flush piping system prior and after installation of fitting thoroughly (Consider EN 806)!

Mount faucet on basin, see figs. [1] and [2].

- Valve with a groove on the top edge of the cartridge (A) and in addition marked with COLD should be mounted on the right (cold water) side, see fig. [1].
- Valve without a groove on the top edge of the cartridge (A) and in addition marked with HOT should be mounted on the left (hot water) side.
- 1. Push on escutcheon (B), see fig. [1].
- 2. Place seal (C) on basin and insert faucet through the holes of the basin.
- 3. Push on washer (D) from below.
- 4. Screw on counter nut (E) and tighten with an 27mm openended wrench.
- 5. Close the cartridges (clockwise for the hot side and counterclockwise for the cold side).
- Push on lever (F).
- 7. Screw the brass nut (G) into the cap until tight.

# Hand tighten only!

It is recommended that the lever (N) be installed so they point away from the spout when in the off position.

8. Insert swivel spout (H) and secure with clip (J), see fig. [2].