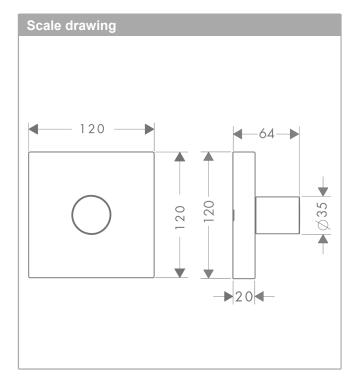

# Axor Starck X Shut-off valve for concealed installation 12 x 12 Surfaces: chrome Article Number: 10972000

### product features

- · connection type: DN15/DN20
- $\cdot$  scope of supply: handle, sleeve, metal escutcheon
- in a joined installation (10 mm distance) with no.10755000, no.10751000, no.10651000, no.28491000, no.40871000, no.40872000, no.40873000 or no.40874000, the use of basic set no.10971180 is recommended
- in a freely arranged installation, basic sets no.15973180, no.15974180 or no.15970180 can also be used