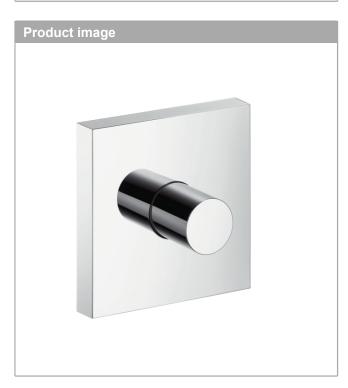

# Axor Starck X Shut-off valve for concealed installation 12 x 12 Surfaces: chrome Article Number: 10972000

### product features

- · connection type: DN15/DN20
- $\cdot$  scope of supply: handle, sleeve, metal escutcheon
- in a joined installation (10 mm distance) with no.10755000, no.10751000, no.10651000, no.28491000, no.40871000, no.40872000, no.40873000 or no.40874000, the use of basic set no.10971180 is recommended
- in a freely arranged installation, basic sets no.15973180, no.15974180 or no.15970180 can also be used