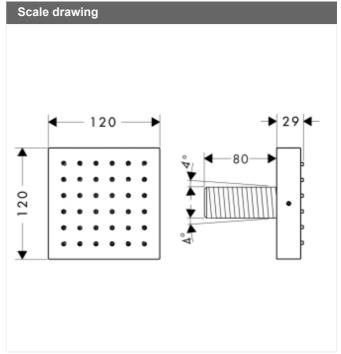

## Axor Starck Organic Shower Module Finish Set 12 x 12 DN15

## Description

- · 120mm side shower
- · jet types adjustable in five steps
- · field of application: functions as overhead, shoulder or side shower
- · spray type: normal spray
- · flow rate normal spray (at 0.3MPa): 5 l/min
- · fully chrome-plated spray disc
- · connection thread: G 1/2
- · in a joined installation (10mm distance) with no. 10755000, no.10751000, no.10651000, no.10972000, no.40871000, no.40872000, no.40873000 or no.40874000, the use of basic set no.28486180 is recommended, in a freely arranged installation, connection via a G ½ inner thread is possible, if installed as an overhead shower with several joint modules, the use of installation aid no.28470180 is recommended