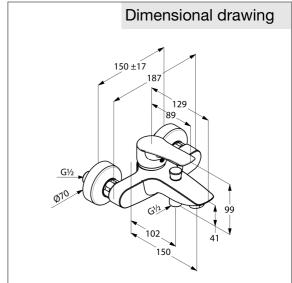

dimensions: width: 187 mm, nozzle projection: 129 mm, lever projection: 89 mm, centers: 150 mm