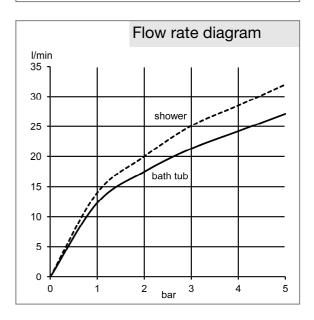

## Product description

single lever bath and shower mixer DN 15 wall-mounted solid lever ceramic cartridge with hot water safety device aerator M 24 x 1 flow rate bath tub 21,3 l/min at 3 bar flow rate shower 25,1 l/min at 3 bar automatic diverter: shower to bath tub shower connection 1/2 inch protected against back flow s-unions 1/2 x 3/4 inch

## Advertisement

single lever bath/shower mixer, manufacturer KLUDI GmbH & Co. KG KLUDI TERCIO item no. 384820575

type: single lever bath and shower mixer, DN 15 / PN 10, chrome plated brass, solid lever chrome plated metal, ceramic cartridge K-35 with hot water safety device, bath tub filler with aerator M 24 x 1, flow rate at bath tub filler 21,3 l/min at 3 bar, flow rate at shower outlet 25,1 l/min at 3 bar, automatic diverter: shower to bath tub, protected against back flow DIN EN 1717, shower connection 1/2 inch, concealed sunions 1/2 x 3/4 inch