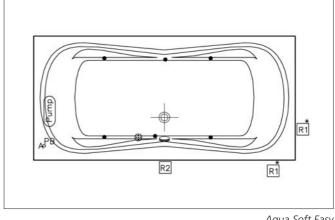

## **Massage Systems**

R1

Aqua Maxi

Aqua Soft Easy

| Pump | Pump                     |
|------|--------------------------|
|      | Electronic Control Panel |
| 7    | Transformer              |
| Blw  | Blower                   |
| °СВ  | Control Button           |
| A°   | Air Controller           |
| PB   | Push Button              |

| ☆                                    | Air Jets             |
|--------------------------------------|----------------------|
| <del>-</del>                         | Waste                |
| •                                    | Water Jets           |
| •                                    | Micro Water Jets     |
| <i>y</i> <sup>4</sup> ′ <sub>4</sub> | Underwater Light     |
| •                                    | Water Suction Filter |

If the bathtub is used without panels, the following airing and access windows should be applied:

- R1 Access window (min. 400x400 mm.)
- R1 Airing and access window (min. 400x400 mm.)
- R2 Access window (min. 400x400 mm.)
- R2 Airing and access window (min. 250x250 mm.)