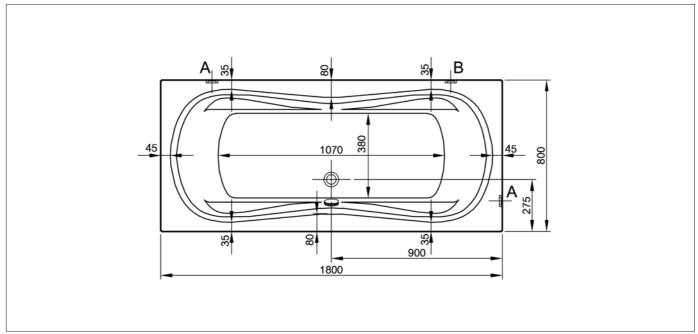

Aqua Maxi Aqua Soft Aqua Soft Easy

Plan

Side View Front View

Detail A Detail B

• As shown in Figure Plan, the wall hangers (details A-B) are used to fix the product to the wall. It is suggested to use the wall hangers to rigid the bathtub.

## **Points to Notice:**

- Comfort Rectangular Doubleended 190x90 is a symmetrical model. The siphone hole and siphone controlling handle are in the middle. Therefore, it is convenient for double-ended usage.
- An elbow and a waste connection hose of 50 mm. will be delivered with the product but an edge lath and other accessories are not included.
- The place where the product will be installed should be straight.
- An airing and access window should be left if the hydromassage bathtub is installed without panels.
- During the installation of the panels, the adjustment of the leg set should be carried out according to the height of the panel.
- The electronical system is running with 220 volt (with earth connection). For its connection a 3x2,5 mm. cable should be used.
- The product should be protected with an appropriate ampere fuse (for Duo Maxi System 20 ampere, for Duo Soft System 16 ampere, for Aqua Maxi and Aqua Soft Systems 10 ampere) and the amper fuse should be closed when it is not used.
- The faucet should not be applied on the pump of the hydromassage bathtub.
- The spout should be min 17 cm. if the faucets are installed to the wall.
- Handgrip application for this product is not available.
- Because of the technical features of the product, it should definitely be used with the 5601084 coded waste & siphone. No other waste & siphone alternative is available.
- For the cleaning of the acrylic bathtub look at the User Manual.
- Waste connection fuse, wall hangers and user manual are delivered with the product.