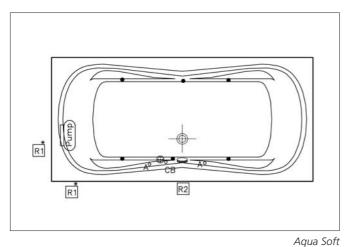

## **Massage Systems**

R1

Aqua Maxi

Aqua Soft Easy

| Pump | Pump                     |
|------|--------------------------|
|      | Electronic Control Panel |
| 7    | Transformer              |
| Blw  | Blower                   |
| °СВ  | Control Button           |
| A°   | Air Controller           |
| PB   | Push Button              |

| ☆                                    | Air Jets             |
|--------------------------------------|----------------------|
| <del>-</del>                         | Waste                |
| •                                    | Water Jets           |
| •                                    | Micro Water Jets     |
| <i>y</i> <sup>4</sup> ′ <sub>4</sub> | Underwater Light     |
| •                                    | Water Suction Filter |

If the bathtub is used without panels, the following airing and access windows should be applied:

- R1 Access window (min. 400x400 mm.)
- R1 Airing and access window (min. 400x400 mm.)
- R2 Access window (min. 400x400 mm.)
- R2 Airing and access window (min. 250x250 mm.)