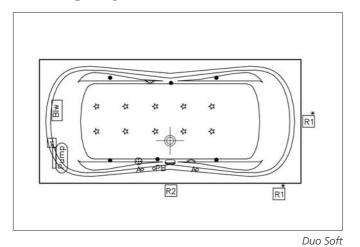

## **Massage Systems**

R1

Aqua Maxi

Aqua Soft Easy

| Pump | Pump                     |
|------|--------------------------|
|      | Electronic Control Panel |
| 7    | Transformer              |
| Blw  | Blower                   |
| °СВ  | Control Button           |
| A°   | Air Controller           |
| PB   | Push Button              |

| ☆                                    | Air Jets             |
|--------------------------------------|----------------------|
| <del>-</del>                         | Waste                |
| •                                    | Water Jets           |
| •                                    | Micro Water Jets     |
| <i>y</i> <sup>4</sup> ′ <sub>4</sub> | Underwater Light     |
| •                                    | Water Suction Filter |