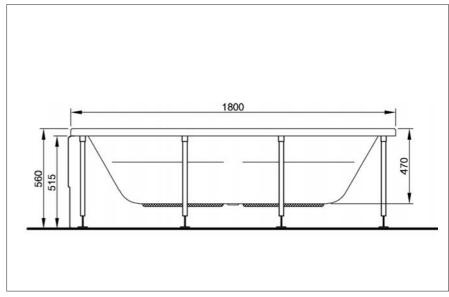

## COMFORT RECTANGULAR DOUBLE ENDED 180x80 cm

Size (cm) : 190x90

Height (cm) : 56

Weight (kg) : 25

Front Panel Weight (kg) : 5.5

Side Panel Weight (kg) : 3

Volume (lt) : 196

Available massage systems : Duo Soft

Aqua Maxi Aqua Soft Aqua Soft Easy

Plan

Side View Front View

Detail A Detail B

• As shown in Figure Plan, the wall hangers (details A-B) are used to fix the product to the wall. It is suggested to use the wall hangers to rigid the bathtub.