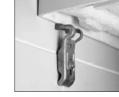

Aqua Maxi Aqua Soft Aqua Soft Easy

Plan

Side View Front View

Detail A Detail B

• As shown in Figure Plan, the wall hangers (details A-B) are used to fix the product to the wall. It is suggested to use the wall hangers to rigid the bathtub.