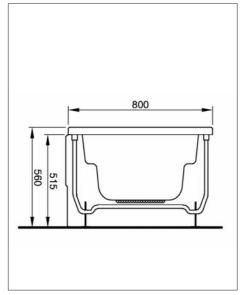

## COMFORT RECTANGULAR DOUBLE ENDED 180x80 cm

Size (cm) : 190x90

Height (cm) : 56

Weight (kg) : 25

Front Panel Weight (kg) : 5.5

Side Panel Weight (kg) : 3

Volume (lt) : 196

Available massage systems : Duo Soft

Aqua Maxi Aqua Soft Aqua Soft Easy

Plan

Side View Front View

Detail A Detail B

• As shown in Figure Plan, the wall hangers (details A-B) are used to fix the product to the wall. It is suggested to use the wall hangers to rigid the bathtub.