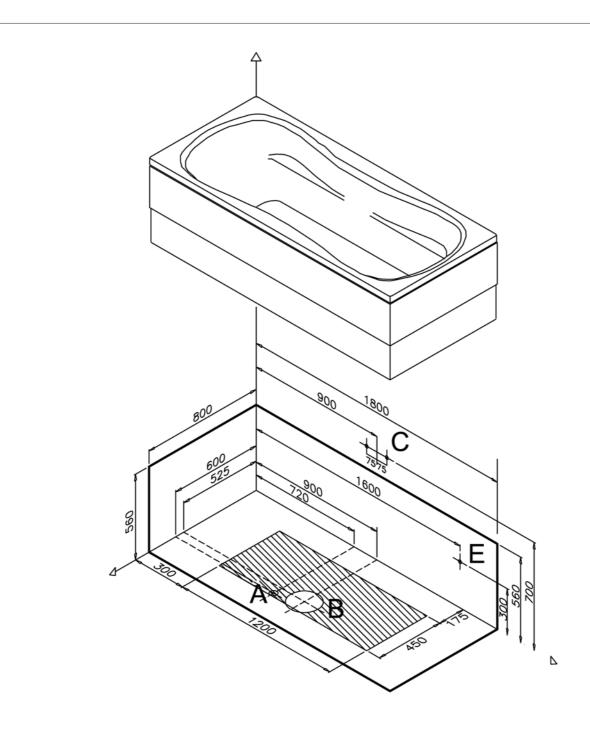

## **Faucet Applications**

ANY APPLICATION OF TABS ON THIS BATHTUB IS NOT POSSIBLE.

The area where the waste outlet (ø 50 mm) can be placed in.

: Ideal position of the waste outlet (ø 50 mm). The end point of the waste outlet should not be cut out, and should be left at least 50 mm. above the surface.

: The area (ø 200 mm.) where the waste outlet should not be left. : Hot & cold water inlet for the wall taps.

: Measures for electrical connection of whirlpool tubs.

There is no need to leave additional space for the silicone during the installation process. It is enough to prepare the required area according to the size of the product.